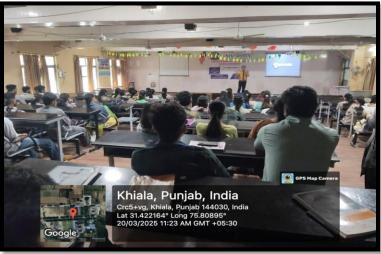

Department of Training & Placement organized seminar by Pisoft Informatics Pvt Ltd for B.Tech (CSE)/BCA/B.Sc(IT)/MCA students on 20 March 2025. In this session, the Mr. Harish Chawla aware the students about the latest programming languages used by IT industry.

#### CAMPUS PLACEMENT DRIVE & CAREER **COUNSELLING SESSION**

WHICH **TECHNOLOGY IS BEST IN FUTURE** CAREER

Mr. HARISH CHAWLA

B.TECH (CSE)/ BCA/B.SC (IT)/MCA/MBA 20 MARCH 2025 **SEMINAR HALL** BLOCK No - 05