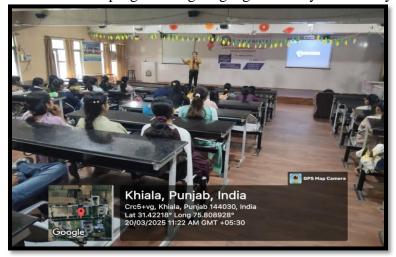

Department of Training & Placement organized seminar by Pisoft Informatics Pvt Ltd for B.Tech (CSE)/BCA/B.Sc(IT)/MCA students on 20 March 2025. In this session, the Mr. Harish Chawla aware the students about the latest programming languages used by IT industry.

#### CAMPUS PLACEMENT DRIVE & CAREER **COUNSELLING SESSION**

WHICH **TECHNOLOGY IS BEST IN FUTURE** CAREER

Mr. HARISH CHAWLA

B.TECH (CSE)/ BCA/B.SC (IT)/MCA/MBA 20 MARCH 2025 **SEMINAR HALL** BLOCK No - 05